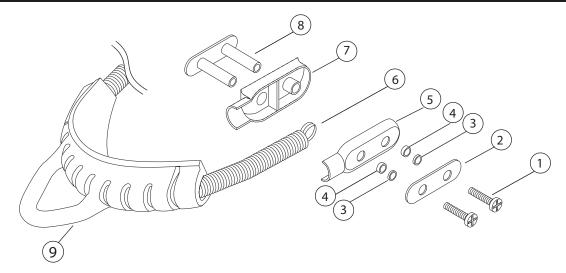

## Spring Strap Kit (w/ metal spacer)

**C-SERIES** 

| No. | Code       | Description                                         | No. | Code                       | Description                                     |                                                                |  |  |
|-----|------------|-----------------------------------------------------|-----|----------------------------|-------------------------------------------------|----------------------------------------------------------------|--|--|
| 1   | 3990100118 | TORQUES T20 SCREW FOR STRAP HOLDER (PH#2 DISPLAYED) | 7   | 3502090005                 | SPRING HOLDER POM BASE                          |                                                                |  |  |
| 2   | 3521100001 | OUTER PLATE FOR HOLDER                              | 8   | 2502080412                 | MOUNT FOR STRAP HOLDER 23MM                     |                                                                |  |  |
| 3   | 3520100003 | SPACER A 1.0T SUS                                   | 9   | 3502080301                 | HEEL PROTECTC                                   | EL PROTECTOR (BK) (USA use code 3502080031)                    |  |  |
| 4   | 3520100004 | SPACER A 2.0T SUS                                   |     | 3503273001                 | HEEL PROTECTOR (L.GY) (USA use code 3503270000) |                                                                |  |  |
| 5   | 3502090002 | SPRING HOLDER POM TOP                               | _   |                            |                                                 |                                                                |  |  |
| 6   | 2500100006 | STAINLESS STRAP 225MM WITH CORD                     |     |                            |                                                 | IMPORTANT Always check screw head                              |  |  |
|     | 2500100001 | STAINLESS STRAP 250MM (10INCH) WITH CORD            |     | X = Phillips #2            | 2 Screw Head                                    | before attempting installation or removal.                     |  |  |
|     | 2500100003 | STAINLESS STRAP 275MM (11INCH) WITH CORD            |     | ★ = Torques #20 Screw Head |                                                 | Phillips head screw was replaced by Torque style in late 2009. |  |  |
|     | 2500100002 | STAINLESS STRAP 300MM (12INCH) WITH CORD            |     |                            |                                                 |                                                                |  |  |
|     | 2500100004 | STAINLESS STRAP 325MM (13INCH) WITH CORD            |     |                            |                                                 |                                                                |  |  |

Tech Tip (all c-series straps): Stainless steel is less prone to rust and staining but is not rust proof. For maximum life and cosmetic appeal rinse with fresh water after each use. We strongly recommend occasional removal of screws for a more thorough rinsing of all metal parts.