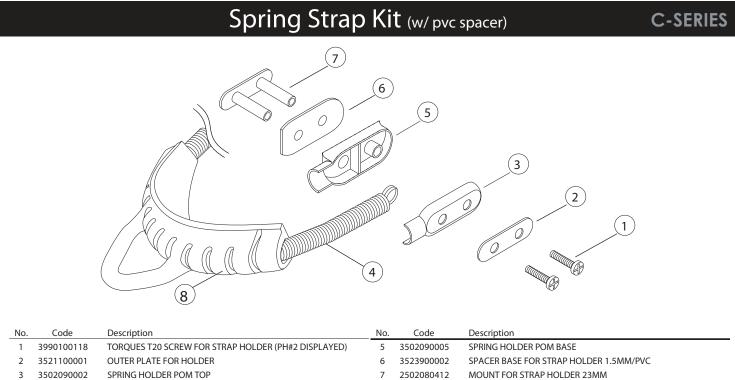

HEEL PROTECTOR (BK)

HEEL PROTECTOR (L.GY)

| • | 5556166116 |                                          | 5 | 5502070005 |
|---|------------|------------------------------------------|---|------------|
| 2 | 3521100001 | OUTER PLATE FOR HOLDER                   | 6 | 3523900002 |
| 3 | 3502090002 | SPRING HOLDER POM TOP                    | 7 | 2502080412 |
| 4 | 2500100006 | STAINLESS STRAP 225MM WITH CORD          | 8 | 3502080301 |
|   | 2500100001 | STAINLESS STRAP 250MM (10INCH) WITH CORD |   | 3503273001 |
|   | 2500100003 | STAINLESS STRAP 275MM (11INCH) WITH CORD |   |            |
|   | 2500100002 | STAINLESS STRAP 300MM (12INCH) WITH CORD |   |            |
|   | 2500100004 | STAINLESS STRAP 325MM (13INCH) WITH CORD |   |            |