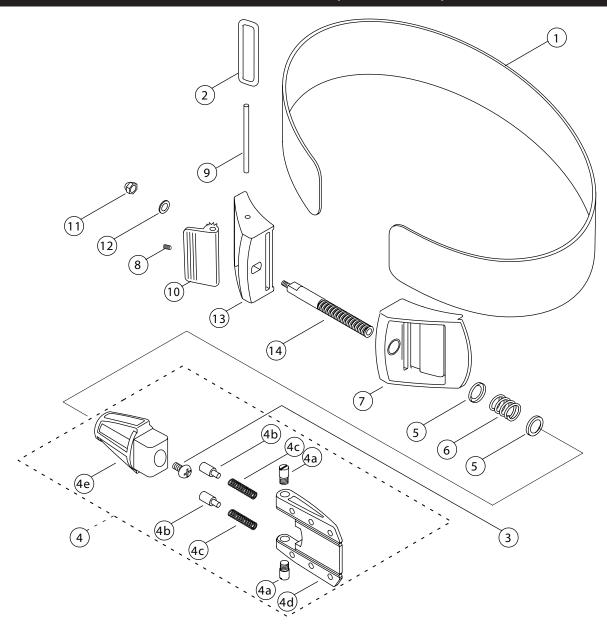

## Bio-tank lock <sup>2</sup> (Yr 2007+)

Tech Tip (all bio-tank lock): Rinse regularly with fresh water to avoid salt build-up. If build-up has occurred and hinders movement of buckles or spring on shaft, a light scrub of spring (no. 6) and shaft (no.14) with toothbrush during rinse will improve performance. Remember that spring is designed to expand and contract during dive. Always leave about a pinkie worth of space between the metal buckles, 3/8-1/2", to be precise. Too little space and buckles will be forced together at depth. Recurring stress can damage the buckles. If any part of screw head (no. 3) is raised above body (no. 4e), you have overtightened. Reverse until screw head descends. Over time your nylon webbing strap can stretch. If you alternate tank sizes (circumfernence), or feel buckle isn't fitting as snugly as it used to, you need to tighten strap rather than buckle. Lift locking lever (no. 10), pull strap (no. 1) through as needed and press lever (no. 10) down to lock strap in place.

| No. | Code       | De sc ription            | No. | Code       | De sc ription                               |           |
|-----|------------|--------------------------|-----|------------|---------------------------------------------|-----------|
| 1   | 3384180000 | NYLON BELTW50MM / L900MM | 6   | 3101200062 | ADJUST SPRING FOR L.P.: A-101,2,5,7,8,10,20 |           |
| 2   | 3381200010 | BELTKEEPER               | 7   | 3381300001 | BUC KLE B                                   |           |
| 3   | 3990100114 | SC REW SUS304 M5x8       | 8   | 3990100055 | SC REW                                      |           |
| 4   | 2382200000 | KNOB ASSY                | 9   | 3380100009 | LEVER SHAFT                                 |           |
| 4a  | 3380504000 | LEVER AXIS C 3604B       | 10  | 3313000000 | LOCKING LEVER                               |           |
| 4b  | 3380904000 | PLUNGER SHAFT C 3604B    | 11  | 3990100752 | HEXAGON CAP NUTM6 SUS304                    |           |
| 4c  | 3381200005 | PLUNGER SPRING C 3604B   | 12  | 3990500004 | WASHER M6 SUS304                            |           |
| 4d  | 3382000009 | LEVER KNOB PON GF25      | 13  | 3381300010 | BUC KLE A WITH HOLE                         |           |
| 4e  | 3382000010 | KNOB BODY PON GF25       | 14  | 3380500000 | SPINDLE SHAFT SUS304                        |           |
| 5   | 3382000005 | SPRING GUIDE POM BK      |     |            |                                             | 2010.0201 |